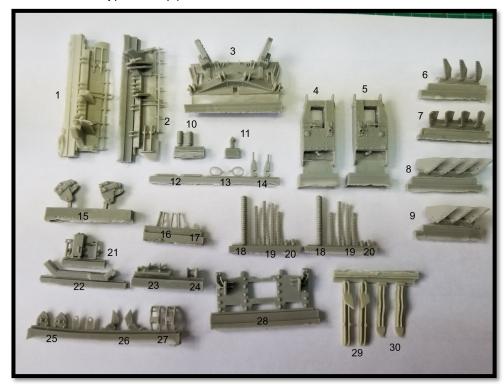

## **INSTRUCTIONS:**

Check parts with the parts list on the back page.

Remove parts from the casting spru with a razor saw or scalpel.

Dry fit all parts before bonding. Bond with a very small amount of super glue.