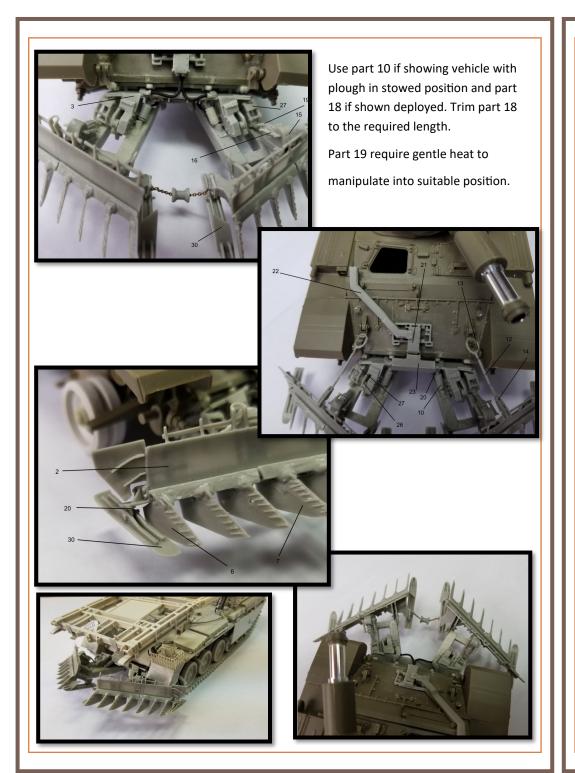

## **INSTRUCTIONS:**

Check parts with the parts list on the back page.

Remove parts from the casting spru with a razor saw or scalpel.

Dry fit all parts before bonding. Bond with a very small amount of super glue.

Should parts be slightly warped, use very hot water or hot air to soften them and carefully amend the shape.

Bubbles and slight imperfections are part of the casting process. These can be filled with either superglue and baking powder or purpose made product such as Milliput or similar.