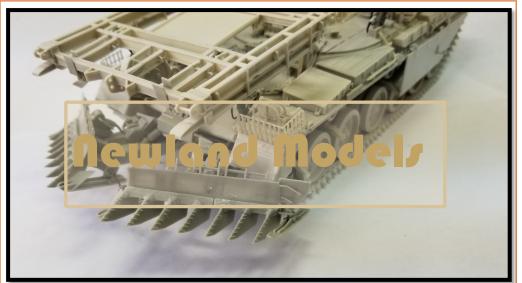

## Pearson Mine Plough 1/35 resin scale model

Suitable for Centurion AVRE or Willich AVRE