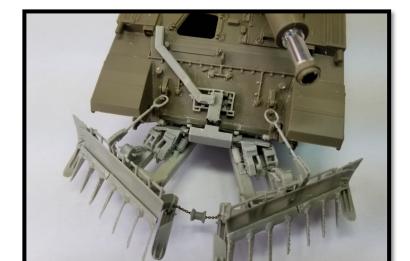

## Pearson Mine Plough 1/35 resin scale model

Suitable for Centurion AVRE or Willich AVRE