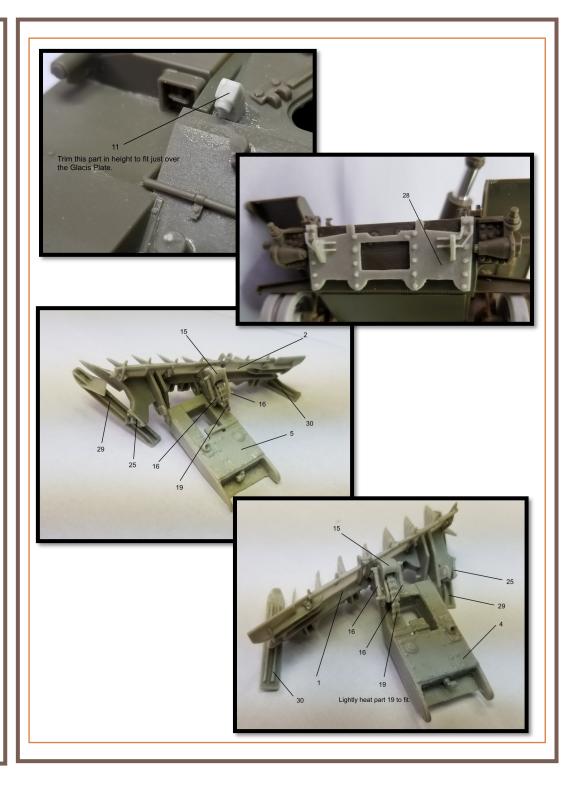

## **INSTRUCTIONS:**

Check parts with the parts list on the back page.

Remove parts from the casting spru with a razor saw or scalpel.

Dry fit all parts before bonding. Bond with a very small amount of super glue.

Should parts be slightly warped, use very hot water or hot air to soften them and carefully amend the shape.

Bubbles and slight imperfections are part of the casting process. These can be filled with either superglue and baking powder or purpose made product such as Milliput or similar.